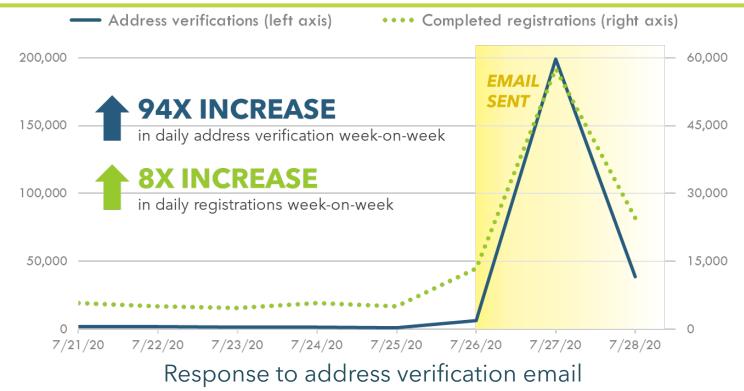

### **Official communication has impact**

Voter Registrations OVR System Use Accurate Mail Ballot Submissions Early Voting Turnout Ballot Tracking Sign-Ups

https://www.tandfonline.com/doi/abs/10.1080/01442872.2022.2044020?journalCode=cpos20

### Outreach can change voter behavior

#### Some messages work (much) better than others