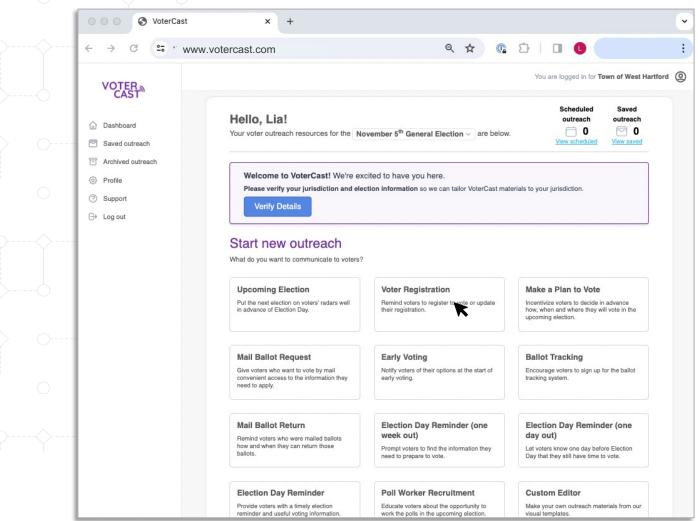

### VoterCast is: Time-Saving

| VOTERA                                             |                                                                                                                                                                                                                                                                                                                                                                                                                                                                                                                                                                                                                                                                                                                                                                                                                                                                                                                                                                                                                                                                                                                                                                                                                                                                                                                                                                                                                                                                                                                                                                                                                                                                                                                                                                                                                                                                                                                                                                                                                                                                                                                                | Tou are sugged in the Town of Weak Hartford |
|----------------------------------------------------|--------------------------------------------------------------------------------------------------------------------------------------------------------------------------------------------------------------------------------------------------------------------------------------------------------------------------------------------------------------------------------------------------------------------------------------------------------------------------------------------------------------------------------------------------------------------------------------------------------------------------------------------------------------------------------------------------------------------------------------------------------------------------------------------------------------------------------------------------------------------------------------------------------------------------------------------------------------------------------------------------------------------------------------------------------------------------------------------------------------------------------------------------------------------------------------------------------------------------------------------------------------------------------------------------------------------------------------------------------------------------------------------------------------------------------------------------------------------------------------------------------------------------------------------------------------------------------------------------------------------------------------------------------------------------------------------------------------------------------------------------------------------------------------------------------------------------------------------------------------------------------------------------------------------------------------------------------------------------------------------------------------------------------------------------------------------------------------------------------------------------------|---------------------------------------------|
| CAST<br>© Deshboard<br>© Saved cubrach             | Hello, Lia! Street advector for the Nevember 5 <sup>th</sup> General Election - are better. Electron - are better. Electron - are better.                                                                                                                                                                                                                                                                                                                                                                                                                                                                                                                                                                                                                                                                                                                                                                                                                                                                                                                                                                                                                                                                                                                                                                                                                                                                                                                                                                                                                                                                                                                                                                                                                                                                                                                                                                                                                                                                                                                                                                                      |                                             |
| Arthwei euheseh Profile Profile Stepont Fr Log eut | Welcome to VoterCest! We're excited to have you here.<br>Passe verity you jurishtittise and electron information so we can bein ViterCest materials to your jurisdictor.<br>Verity Details                                                                                                                                                                                                                                                                                                                                                                                                                                                                                                                                                                                                                                                                                                                                                                                                                                                                                                                                                                                                                                                                                                                                                                                                                                                                                                                                                                                                                                                                                                                                                                                                                                                                                                                                                                                                                                                                                                                                     |                                             |
|                                                    | Start new outreach<br>What do you want to communicate to veters?                                                                                                                                                                                                                                                                                                                                                                                                                                                                                                                                                                                                                                                                                                                                                                                                                                                                                                                                                                                                                                                                                                                                                                                                                                                                                                                                                                                                                                                                                                                                                                                                                                                                                                                                                                                                                                                                                                                                                                                                                                                               |                                             |
|                                                    | Upporting Election Voter Registration Make a Plan to Voter Registration Autor to visor of bottom to visor states well for advector to visor registration. Make a Plan to Voter Pagestration States and the states of Bottom Day and the states and the states of Bottom Day and the s |                                             |
|                                                    | Mail Ballot Request     Early Voling     Ballot Tracking       dive value well to use for mail<br>conversion at sources to its and information they<br>meet to apply.     Notify values<br>and y values     Early values<br>and y values     Early values<br>and y values                                                                                                                                                                                                                                                                                                                                                                                                                                                                                                                                                                                                                                                                                                                                                                                                                                                                                                                                                                                                                                                                                                                                                                                                                                                                                                                                                                                                                                                                                                                                                                                                                                                                                                                                                                                                                                                      |                                             |
|                                                    | Hall Ballot Return     Election Day Reminder (one week col)     Election Day Reminder (one day col)     Election Day Reminder (one day col)       New or dates they ware needed tables have in the tables to both an information in they both in the tables.     Needed tables to both in the tables have in the to table in the tables have in the to table.     Let stress ware are day both in the to table in the tables have in the to table.                                                                                                                                                                                                                                                                                                                                                                                                                                                                                                                                                                                                                                                                                                                                                                                                                                                                                                                                                                                                                                                                                                                                                                                                                                                                                                                                                                                                                                                                                                                                                                                                                                                                             |                                             |
|                                                    | Election Day Reminder Poli Worker Recruitment Custom Editor<br>Polide unter with a limit allebrain adaptive<br>reminier od uniter unter adamtive<br>solite the generative entry exception the spectral politics.<br>Custom Editor<br>Custom Editor                                                                                                                                                                                                                                                                                                                                                                                                                                                                                                                                                                                                                                                                                                                                                                                                                                                                                                                                                                                                                                                                                                                                                                                                                                                                                                                                                                                                                                                                                                                                                                                                                                                                                                                                                                                                                                                                             |                                             |
|                                                    | Outreach content from our partners                                                                                                                                                                                                                                                                                                                                                                                                                                                                                                                                                                                                                                                                                                                                                                                                                                                                                                                                                                                                                                                                                                                                                                                                                                                                                                                                                                                                                                                                                                                                                                                                                                                                                                                                                                                                                                                                                                                                                                                                                                                                                             |                                             |
|                                                    | National Voter Rational Voter Research Dresser tha Dotte                                                                                                                                                                                                                                                                                                                                                                                                                                                                                                                                                                                                                                                                                                                                                                                                                                                                                                                                                                                                                                                                                                                                                                                                                                                                                                                                                                                                                                                                                                                                                                                                                                                                                                                                                                                                                                                                                                                                                                                                                                                                       |                                             |