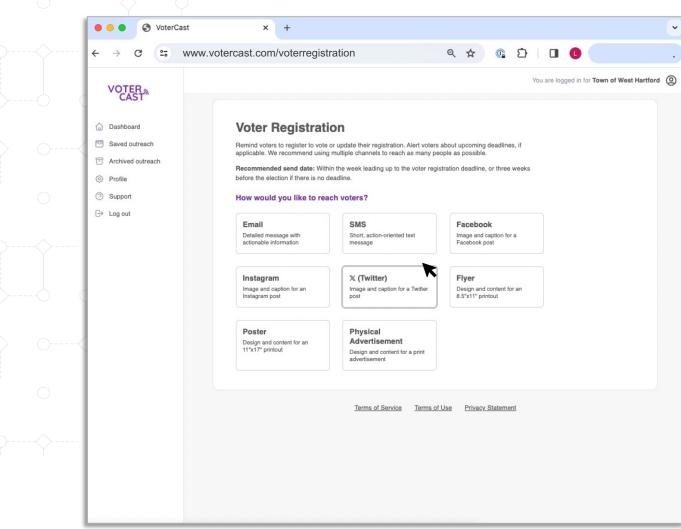

#### VoterCast is: Customizable

| VOTER A<br>CAST                                   |                                                                                                                         |                                                                                                                |                                                                                                                                   | You are logged in for <b>Town of West Har</b> |
|---------------------------------------------------|-------------------------------------------------------------------------------------------------------------------------|----------------------------------------------------------------------------------------------------------------|-----------------------------------------------------------------------------------------------------------------------------------|-----------------------------------------------|
| Dashboard<br>Saved outreach                       | Hello, Lia!<br>Your voter outreach resources for the Nor                                                                | vember 5 <sup>th</sup> General Election - are below.                                                           | Scheduled Saved<br>outreach outreach<br>0 0 0<br>York scheduled Xire, saved                                                       |                                               |
| Antived outreach<br>Prolife<br>Support<br>Log out | Welcome to Voter/Castf We're exc<br>Please vetify your juristiciton and elec<br>Verify Dotats                           | cited to have you here.<br>tilen Information so we can tailor WiterCast mate                                   | rlais to your jurisdiction.                                                                                                       |                                               |
|                                                   | Start new outreach<br>What do you want to communicate to volvers?                                                       |                                                                                                                |                                                                                                                                   |                                               |
|                                                   | Upcoming Election<br>Put fin east shoften on vater ratios wet<br>in advance of Election Day                             | Voter Registration<br>Renard vates to register to vote or update<br>twin registration.                         | Make a Plan to Vote<br>Incertifica voters to decide in advance<br>how, when and where they will vote in the<br>upcoming election. |                                               |
|                                                   | Mail Ballot Request<br>Gos vitros who want to sole by mail<br>communicat assess to be intermation they<br>meet to apply | Early Voting<br>Notity votes of their options at the start of<br>early voting.                                 | Ballot Tracking<br>Encourage roters to sign up for the ballot<br>tracking system.                                                 |                                               |
|                                                   | Mail Ballot Return<br>Remoting who wave mailed salars<br>have and when they can relate these<br>salars.                 | Election Day Reminder (one week out)<br>Point votes to find the internation they need to prepare to write.     | Election Day Reminder (one<br>day out)<br>Let vites tone are day before Decisin<br>Day that they all have time to vite.           |                                               |
|                                                   | Election Day Reminder<br>Prode votes with a timely decision<br>remoter and useful reling internation.                   | Poll Worker Recruitment<br>Educate voters about the opportunity to<br>work the polis in the upcoming election. | Custom Editor<br>Mala your own outnach materials from our<br>visual templates.                                                    |                                               |
|                                                   | Outreach content from                                                                                                   | our partners                                                                                                   |                                                                                                                                   |                                               |