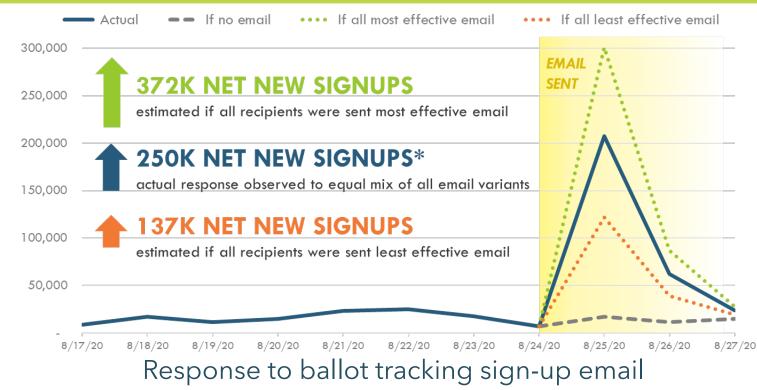

### **Official communication has impact**

Voter Registrations OVR System Use Accurate Mail Ballot Submissions Early Voting Turnout Ballot Tracking Sign-Ups

https://www.tandfonline.com/doi/abs/10.1080/01442872.2022.2044020?journalCode=cpos20

### Outreach can change voter behavior

#### Some messages work (much) better than others